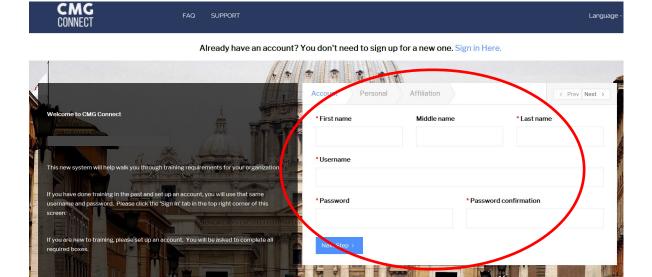

## Safe Environment Instructions:

- Go to <a href="http://boise.CMGconnect.org">http://boise.CMGconnect.org</a> to complete your new online safe environment curriculum.
- 2. Create a new account by completing all the boxes. This includes address, primary parish, and how you participate at your parish or school. If you have questions please contact your parish/school administrator.
- 3. Start the Safe Environment Training—Diocese of Boise.

- You will progress through ALL three account creation screens before your registration is complete.
- On your main dashboard, you will Start Curriculum.
- Complete all sections—as you work through they will show as 'Done' in each box.