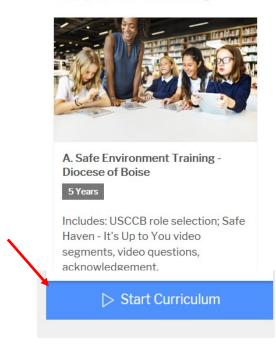

## Safe Environment Instructions:

- Go to <a href="http://boise.CMGconnect.org">http://boise.CMGconnect.org</a> to complete your new online safe environment curriculum.
- 2. Create a new account by completing all the boxes. This includes address, primary parish, and how you participate at your parish or school. If you have questions please contact your parish/school administrator.
- 3. Start the Safe Environment Training—Diocese of Boise.

- You will progress through ALL three account creation screens before your registration is complete.
- On your main dashboard, you will Start Curriculum.
- Complete all sections—as you work through they will show as 'Done' in each box.